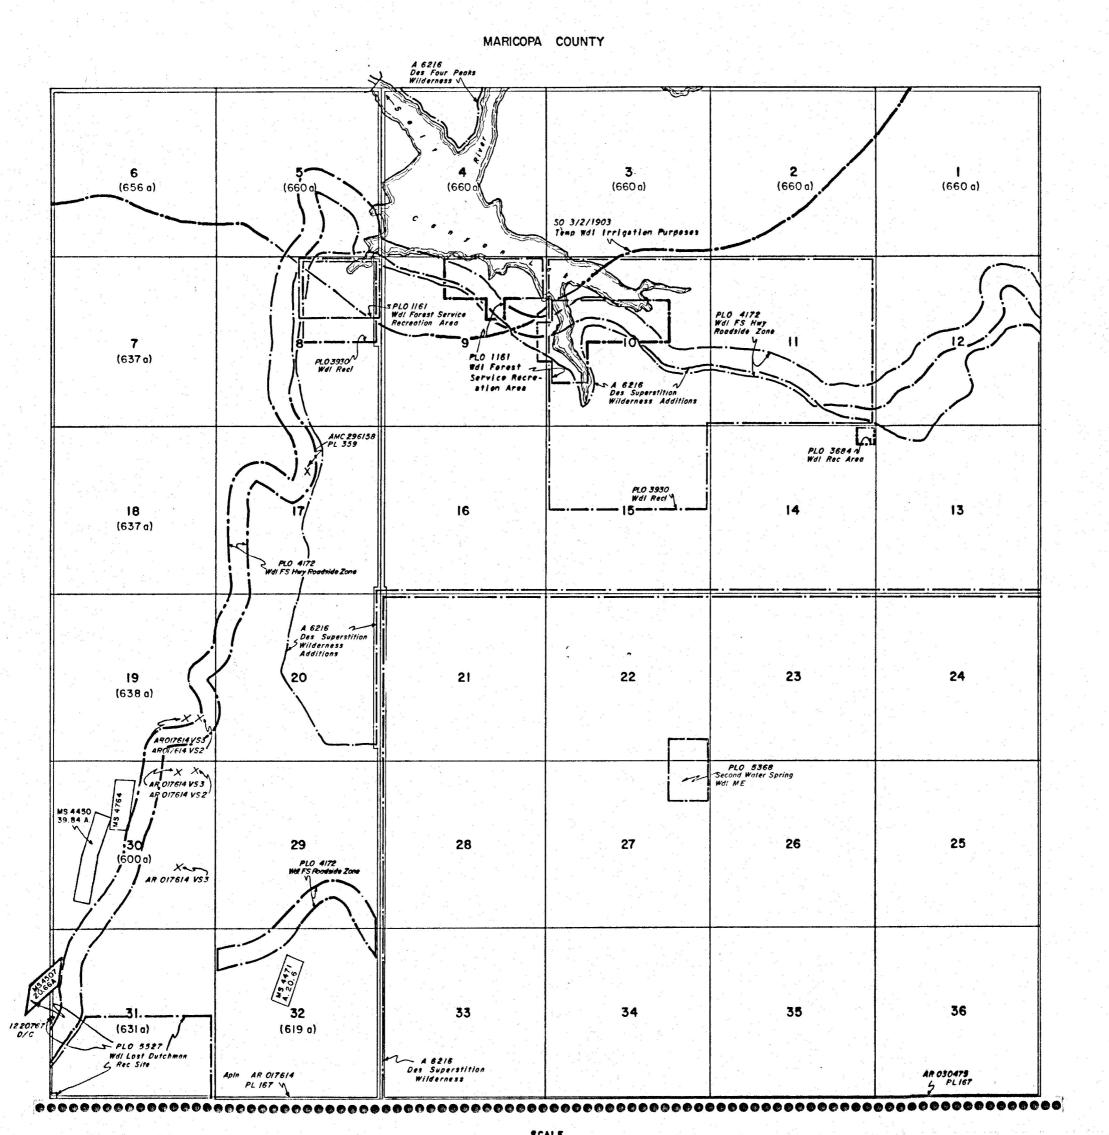

|                                       |  |  |  |  |  |

| CURRENT TO | BY |
|------------|----|
|            |    |
|            |    |
| V *        |    |
|            |    |
| 2 4 4      |    |
|            |    |
|            |    |
|            |    |
| E 80 N     |    |
| a see a    |    |

T. 2N A. 8E

MARNING STATEMENT

is the Bureou's Record of Title, and should be used
graphic display of the tenniship survey data. Recon do not reflect title changes which may have been

## UNSURVEYED TOWNSHIP 2 NORTH RANGE 9 EAST OF THE GILA AND SALT RIVER MERIDIAN, ARIZONA

STATUS OF PUBLIC DOMAIN LAND AND MINERAL TITLES



10 6 0 10 20 30

30 chains to the inch

| ESURVEY | ORIGINAL SURVEY |   |      |                                        |  |
|---------|-----------------|---|------|----------------------------------------|--|
| RACT NO | Ť               | R | SEC  | SUBDIVISION                            |  |
|         |                 | - |      |                                        |  |
|         | -               |   | ╂═╌┼ |                                        |  |
|         | -               |   | 1-1- | ······                                 |  |
|         |                 |   |      | ······································ |  |
|         |                 |   |      |                                        |  |
|         | B               |   |      |